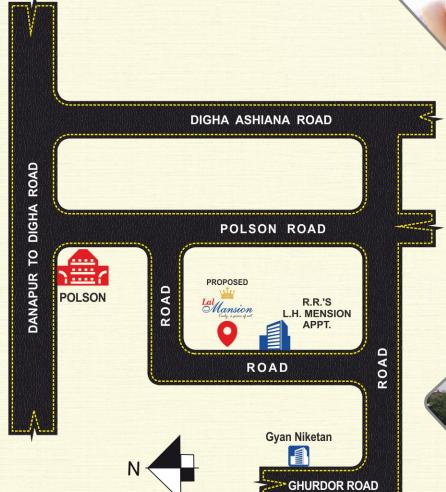

# **A Vantage Point**

**LAL MANSION** is located close to all the places that matter. Airport is just few minutes away. Shopping Malls, Hospitals, Schools are just minutes away from **LAL MANSION** making it a veritable vantage point.

## **Location Advantages**

- 2 km from Patliputra Station.
- 2 km from Sonpur Bridge.
- ⇒ 2 km from Don Bosco School, Gyan Niketan, St. Michael's.
- → 3 km from Big Bazar Shopping Mall.
- → 5 km from IGIMS Hospital.
- ⇒ 5 km from Saguna More.
- → 6 km from Patna Airport.
- → 11 km from Patna Junction.