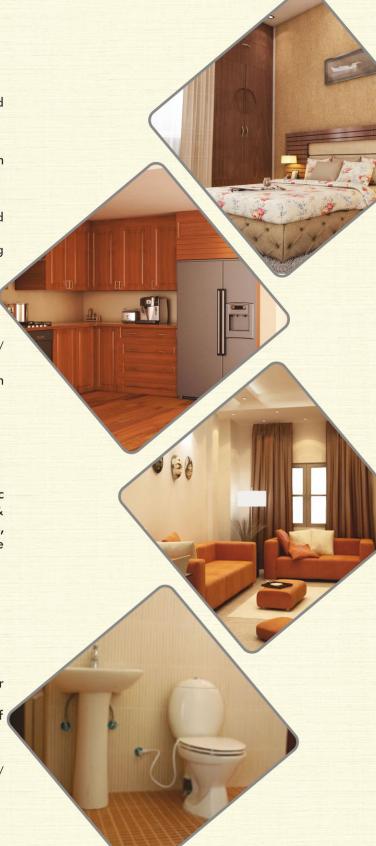

### **Every minute detail taken care of**

A grand piece of architecture attains its splendour for the minute details that the creator had ensured. At **LAL MANSION** every miniscule aspect has been inspected comprehensively so as to match your taste and style. All make you rest assured that your new home is going to be one of the finest masterpiece from the house of **R. R. Builders & Developers.** 

#### FLOORING:

 All floors will be combination of ceramic and vitrified tiles.

#### DOORS:

- Flush door shutter with locking arrangement of standard quality.
- All accessories in steel fitting with safety chain locking system.

#### WINDOWS:

• UPVC two track sliding window.

#### TOILETS:

- White glazed viter Indian / European W.C. (Parryware / Hindware) with stern.
- Hot & Cold concealed water supply arrangements with C.P. fittings of ESS-Ess or equivalent.

#### KITCHEN:

- · Granite working top with steel sink.
- Tiles dado upto 2'0" height above working top only.

#### FINISH:

- All internal walls and ceiling shall be finished with Plaster and two coat of Putty above.
- All external walls shall be painted with two coats of Apex Exterior Paint.