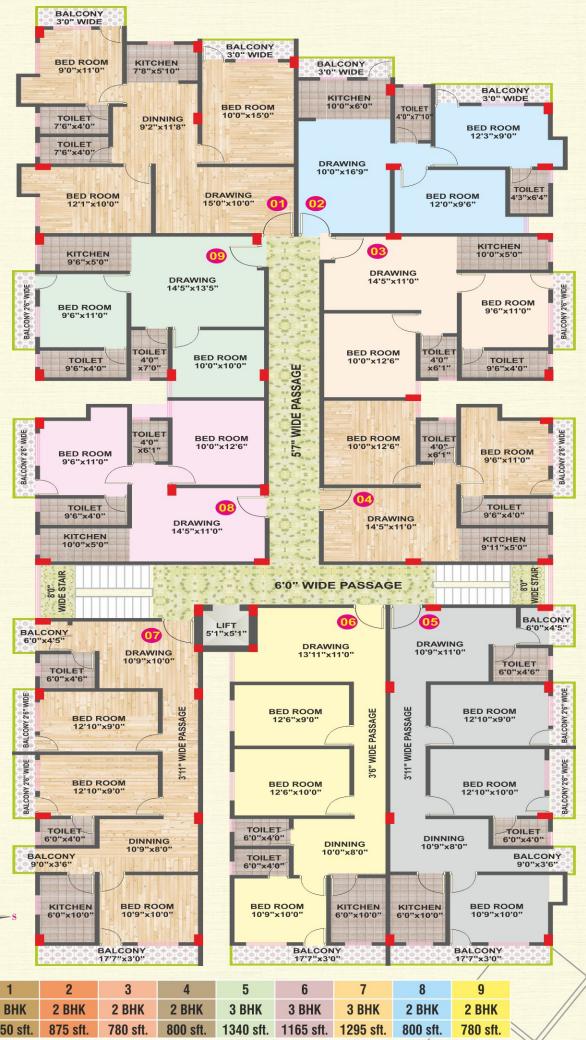

# **Typical** Floor Plan

Sapno Ka Ghar...

R.R. Builders & Developers - Creating Benchmarks

with its premium residential projects - **Jagdeep Mansion**, **LH Mansion**, **Ram Vatika**, **Sanchar Nagar**, **Beur Mansion**, is a reflection of its deep passion, commitment and expertise. It is the amalgamation of diverse strategic initiatives that have streered the company towards excellence. The company's clear-cut vision, its professionalism and expertise and its unswerving faith in excellence form the bedrok of its solid foundations while it continues to aim for the scale new heights. In the coming year the company plans to focus on the residential as well as commercial sector in Patna and beyond.