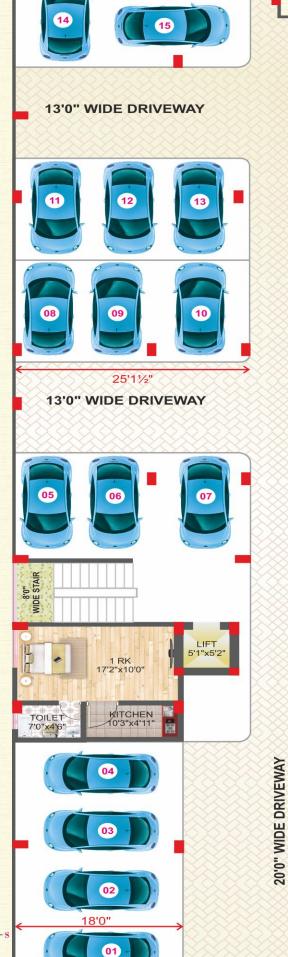

ICAL DETAILS:**

 Concealed PVC conduit wiring with standard electric accessories, modular switches of Finolex/Anchor make & adequate light, power points of Air Conditioners, Geysers in all bathrooms and kitchen and Telephone points and Cable TV Sockets.

#### **PLUMBING:**

All internal CPVC / WPVC pipes shall be concealed.

#### **WATER SUPPLY & SANITARY FITTINGS:**

• Ganga / Essco / Hindware or any other of good quality.

#### FINISH:

- All internal walls and ceiling shall be finished with Plaster and two coat of Putty above.
- All external walls shall be painted with two coats of Apex Exterior Paint.

#### LIFT:

 One Lift of Adequate capacity of OTIS / KONE / THYSSEN / ZENITH / JOHNSON

#### **GENERATOR:**

Silent Diesel Generator with sufficient capacity.



# Ground Floor Plan











# **Typical** Floor Plan



Sapno Ka Ghar...



R.R. Builders & Developers - Creating Benchmarks

with its premium residential projects - **Jagdeep Mansion**, **LH Mansion**, **Ram Vatika**, **Sanchar Nagar**, **Beur Mansion**, is a reflection of its deep passion, commitment and expertise. It is the amalgamation of diverse strategic initiatives that have streered the company towards excellence. The company's clear-cut vision, its professionalism and expertise and its unswerving faith in excellence form the bedrok of its solid foundations while it continues to aim for the scale new heights. In the coming year the company plans to focus on the residential as well as commercial sector in Patna and beyond.

### **Other Projects**



Beur Mansion



Sanchar Nagar Danapur, Khagaul



Jag