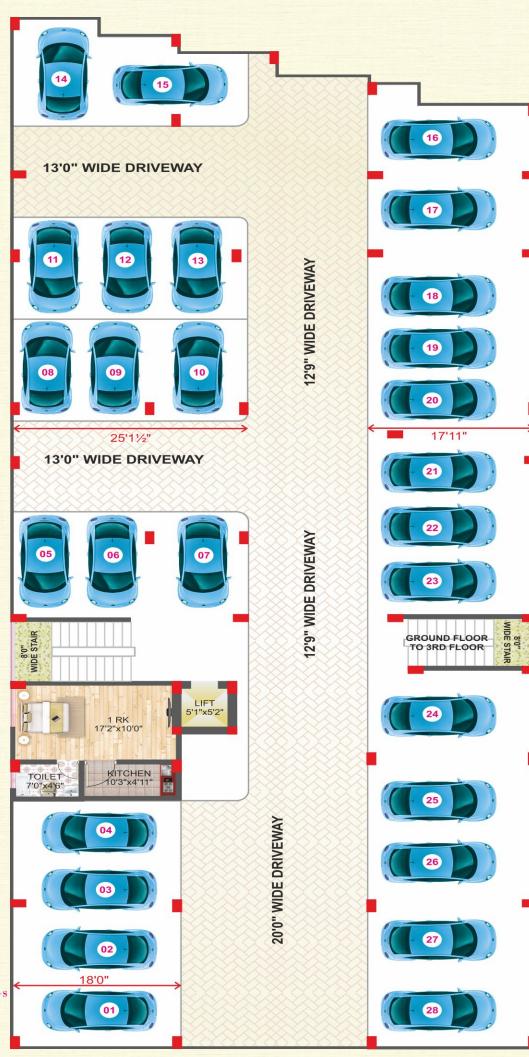

ETAILS:**

 Concealed PVC conduit wiring with standard electric accessories, modular switches of Finolex/Anchor make & adequate light, power points of Air Conditioners, Geysers in all bathrooms and kitchen and Telephone points and Cable TV Sockets.

#### **PLUMBING:**

All internal CPVC / WPVC pipes shall be concealed.

#### **WATER SUPPLY & SANITARY FITTINGS:**

• Ganga / Essco / Hindware or any other of good quality.

#### FINISH:

- All internal walls and ceiling shall be finished with Plaster and two coat of Putty above.
- All external walls shall be painted with two coats of Apex Exterior Paint.

#### LIFT:

 One Lift of Adequate capacity of OTIS / KONE / THYSSEN / ZENITH / JOHNSON

#### **GENERATOR:**

Silent Diesel Generator with sufficient capacity.



# Ground Floor Plan











# **Typical** Floor Plan



Sapno Ka Ghar...



R.R. Builders & Developers - Creating Benchmarks

with its premium residential projects - **Jagdeep Mansion**, **LH Mansion**, **Ram Vatika**, **Sanchar Nagar**, **Beur Mansion**, is a reflection of its deep passion, commitment and expertise. It is the amalgamation of diverse strategic initiatives that have streered the company towards excellence. The company's clear-cut vision, its professionalism and expertise and its unswerving faith in excellence form the bedrok of its solid foundations while it continues to aim for the scale new heights. In the coming year the company plans to focus on the residential as well as commercial sector in Patna and beyond.

### **Other Projects**



Beur Mansion



Sanchar Nagar Danapur, Khagaul



Jagdeep M